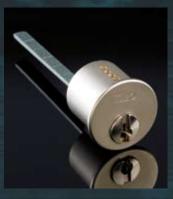

## F9000, a unique personality.

It features a unique, non-duplicable key and can have customised authorisations, with user-friendly programming.

Even if you lose the key, you never lose security
(it can be immediately disabled!)

The energy source is in the key (no wiring is required).

9000

\_Mechanical coding compatible with all CSF cylinders

\_Data and energy transfer without electric contact

\_No wiring, energy is supplied by the key (fed by lithium batteries))

\_Programming by software and PC interface