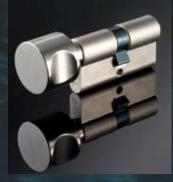

# F9000, an unexpected simplicity.

It is installed as a normal mechanical cylinder and it is as easy to maintain. It is compatible with all mechanical cylinders of the ISEO CFS system. It is suitable for any type of building.

# **CSF** Mechatronic System.

CSF Mechatronic System is the best ISEO can offer in terms of strength, antipicking, key duplication. Additionally, the mechanical codes are protected with registered and patented profiles while electronic codes use an advanced coding technology to ensure a global security system.