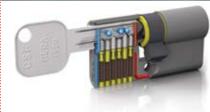

# **CSF** Mechatronic System.

CSF Mechatronic System is the best ISEO can offer in terms of strength, antipicking, key duplication. Additionally, the mechanical codes are protected with registered and patented profiles while electronic codes use an advanced coding technology to ensure a global security system.

9000

\_Mechanical coding compatible with all CSF cylinders

\_Data and energy transfer without electric contact

\_No wiring, energy is supplied by the key (fed by lithium batteries))

\_Programming by software and PC interface

\_Multiple functions for access control

(time slots, events detection, keys enabling and disabling...)

**-9** 

\_Multi-profile system

\_Registered profile (without time limit)

\_Anti-drill pin Anti-break bar 90