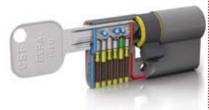

## F9000, a unique personality.

It features a unique, non-duplicable key and can have customised authorisations, with user-friendly programming.

Even if you lose the key, you never lose security
(it can be immediately disabled!)

The energy source is in the key (no wiring is required).

9000

\_Mechanical coding compatible with all CSF cylinders

\_Data and energy transfer without electric contact

\_No wiring, energy is supplied by the key (fed by lithium batteries))

\_Programming by software and PC interface