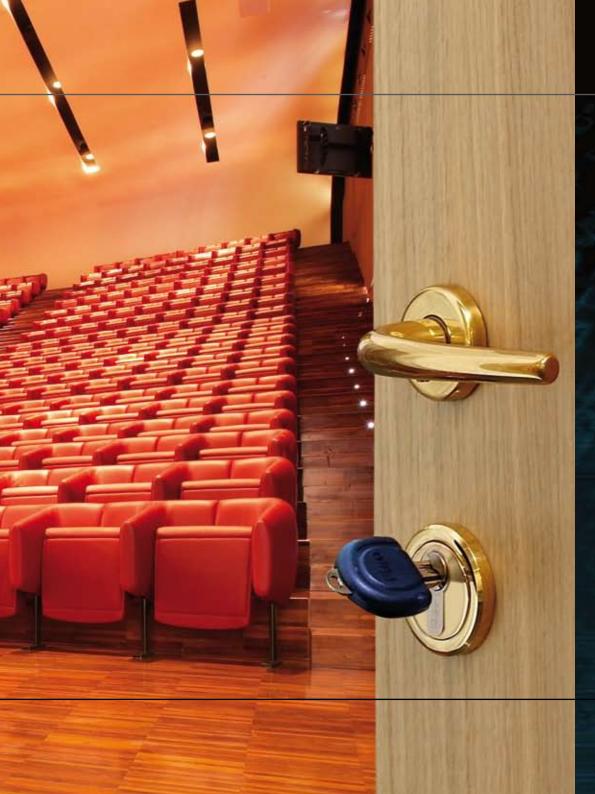

Security with a superior intelligence. Yours.

Thanks to a superior intelligence. Yours.

## F9000, a unique personality.

It features a unique, non-duplicable key and can have customised authorisations, with user-friendly programming.

Even if you lose the key, you never lose security
(it can be immediately disabled!)

# F9000, an unexpected simplicity.

It is installed as a normal mechanical cylinder and it is as easy to maintain. It is compatible with all mechanical cylinders of the ISEO CFS system. It is suitable for any type of building.

It is the ideal choice for the management of the common parts of all entrances (from individual rooms to a whole building).