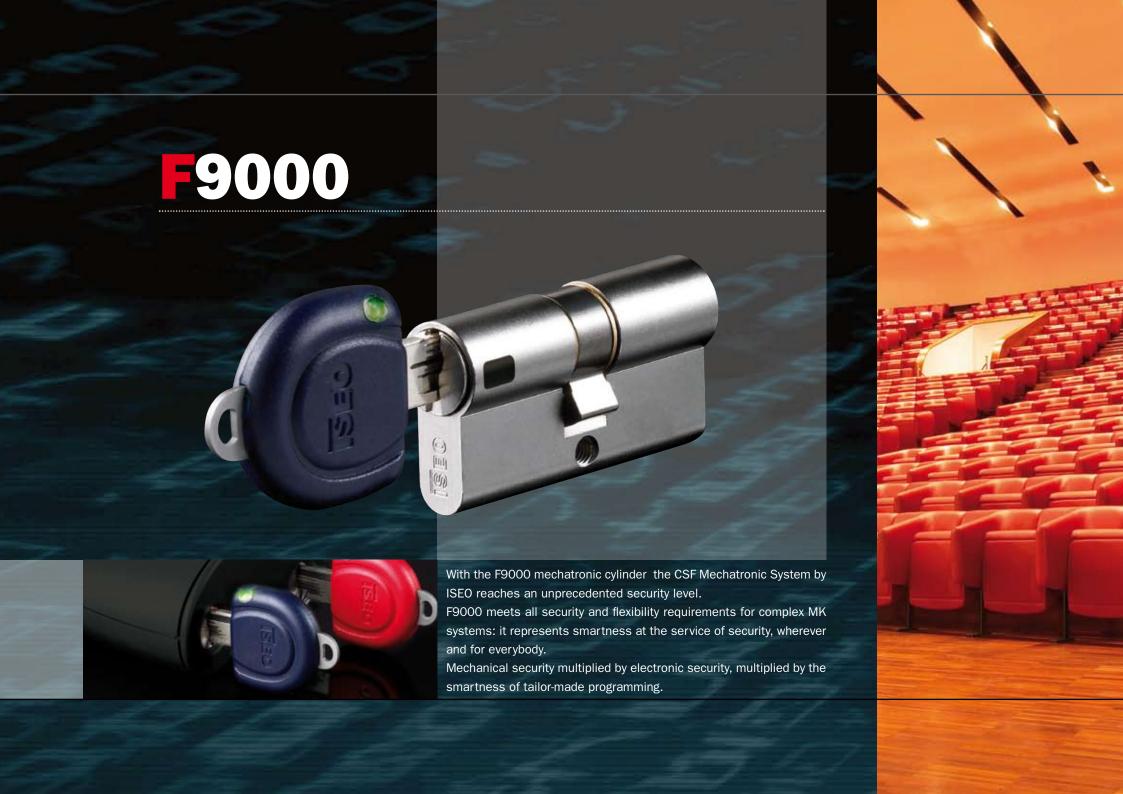

## F9000, a unique personality.

It features a unique, non-duplicable key and can have customised authorisations, with user-friendly programming.

Even if you lose the key, you never lose security
(it can be immediately disabled!)

The energy source is in the key (no wiring is required).

# F9000, endless possibilities of extension.

Electronics ensures future extensions.

It allows for access management by time slots or programmed times. All openings are traceable, including the unauthorised ones. Each key has customised authorisations which can at all time be changed according to the management requirements of the building. Protection is at the highest level for strictly confidential places.

# F9000, an unexpected simplicity.

It is installed as a normal mechanical cylinder and it is as easy to maintain. It is compatible with all mechanical cylinders of the ISEO CFS system. It is suitable for any type of building.