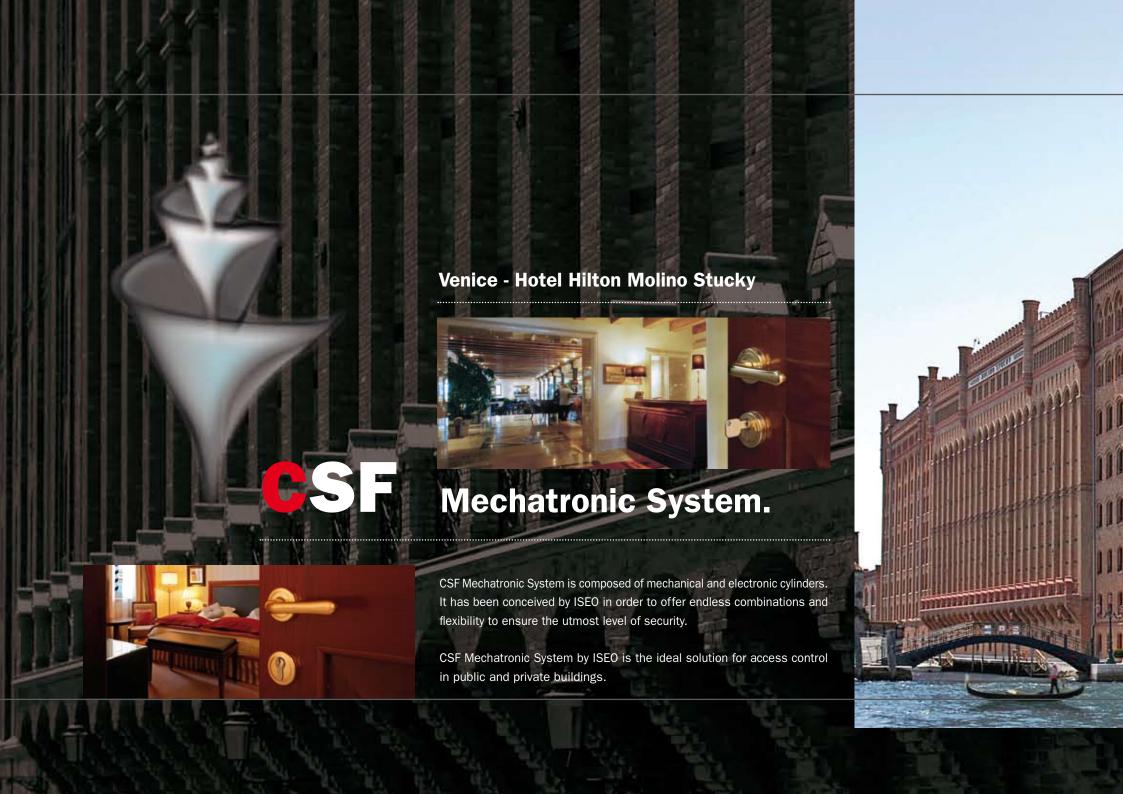

# **CSF** Mechatronic System.

CSF Mechatronic System is the best ISEO can offer in terms of strength, antipicking, key duplication. Additionally, the mechanical codes are protected with registered and patented profiles while electronic codes use an advanced coding technology to ensure a global security system.

**CSF** Mechatronic System designed to suit any application

University of Novoli Florence - Italy

San Giovanni Hospital Empoli - Italy

Foundation Castle Dyck NRW - Germany

> **J.&A. Hotel** Doha - Qatar

**Private house** Brescia - Italy