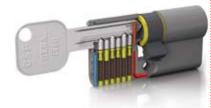

# **CSF** Mechatronic System.

CSF Mechatronic System is the best ISEO can offer in terms of strength, antipicking, key duplication. Additionally, the mechanical codes are protected with registered and patented profiles while electronic codes use an advanced coding technology to ensure a global security system.

9000

\_Mechanical coding compatible with all CSF cylinders

\_Data and energy transfer without electric contact

\_No wiring, energy is supplied by the key (fed by lithium batteries))

\_Programming by software and PC interface

\_Multiple functions for access control

(time slots, events detection, keys enabling and disabling...)

**-9** 

\_Multi-profile system

\_Registered profile (without time limit)

\_Anti-drill pin Anti-break bar 90