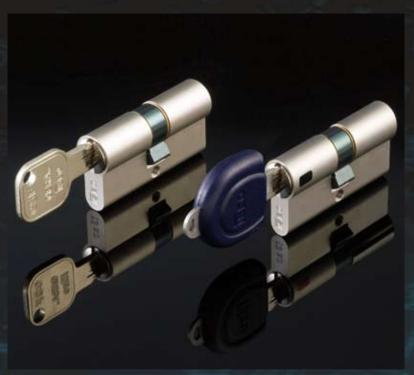

## F9000, a unique personality.

It features a unique, non-duplicable key and can have customised authorisations, with user-friendly programming.

Even if you lose the key, you never lose security
(it can be immediately disabled!)

The energy source is in the key (no wiring is required).

9000

\_Mechanical coding compatible with all CSF cylinders

\_Data and energy transfer without electric contact

\_No wiring, energy is supplied by the key (fed by lithium batteries))

\_Programming by software and PC interface