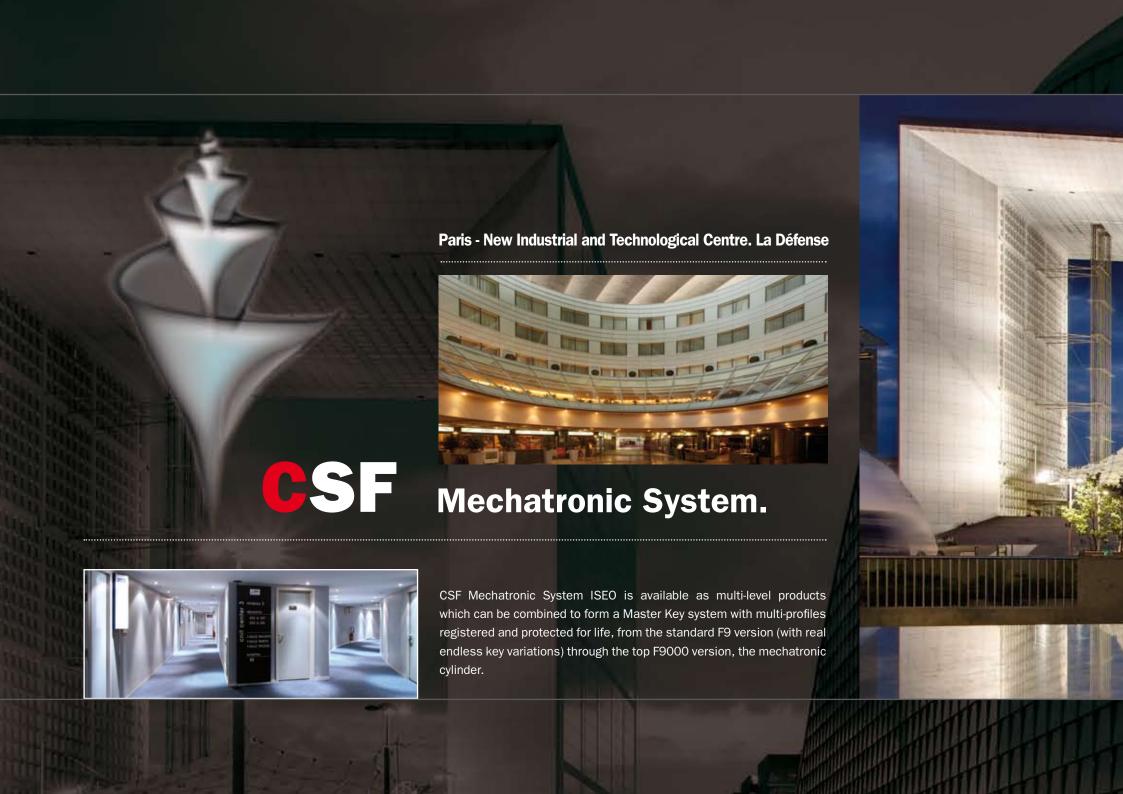

# **CSF** Mechatronic System.

CSF Mechatronic System is the best ISEO can offer in terms of strength, antipicking, key duplication. Additionally, the mechanical codes are protected with registered and patented profiles while electronic codes use an advanced coding technology to ensure a global security system.

Only ISEO or its authorised dealers can reproduce the keys CSF Mechatronic System.

Utmost reliability, flexibility and tailor-made programming: these are the key features that make CSF the ideal solution to obtain opening systems with mechanical and electronic keys using the whole CSF range of cylinders.

CSF ensures a differentiated security level for any type of building, from "sensible" areas such as: Research & Development, IT Department, etc., to more accessible areas, even with differentiated time programmes.