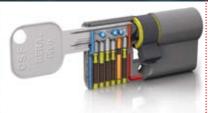

# F9000, endless possibilities of extension.

Electronics ensures future extensions.

It allows for access management by time slots or programmed times. All openings are traceable, including the unauthorised ones. Each key has customised authorisations which can at all time be changed according to the management requirements of the building. Protection is at the highest level for strictly confidential places.

# **CSF** Mechatronic System.

CSF Mechatronic System is the best ISEO can offer in terms of strength, antipicking, key duplication. Additionally, the mechanical codes are protected with registered and patented profiles while electronic codes use an advanced coding technology to ensure a global security system.

\_Multiple functions for access control

(time slots, events detection, keys enabling and disabling...)

**-9** 

\_Multi-profile system

\_Registered profile (without time limit)

\_Anti-drill pin Anti-break bar 90