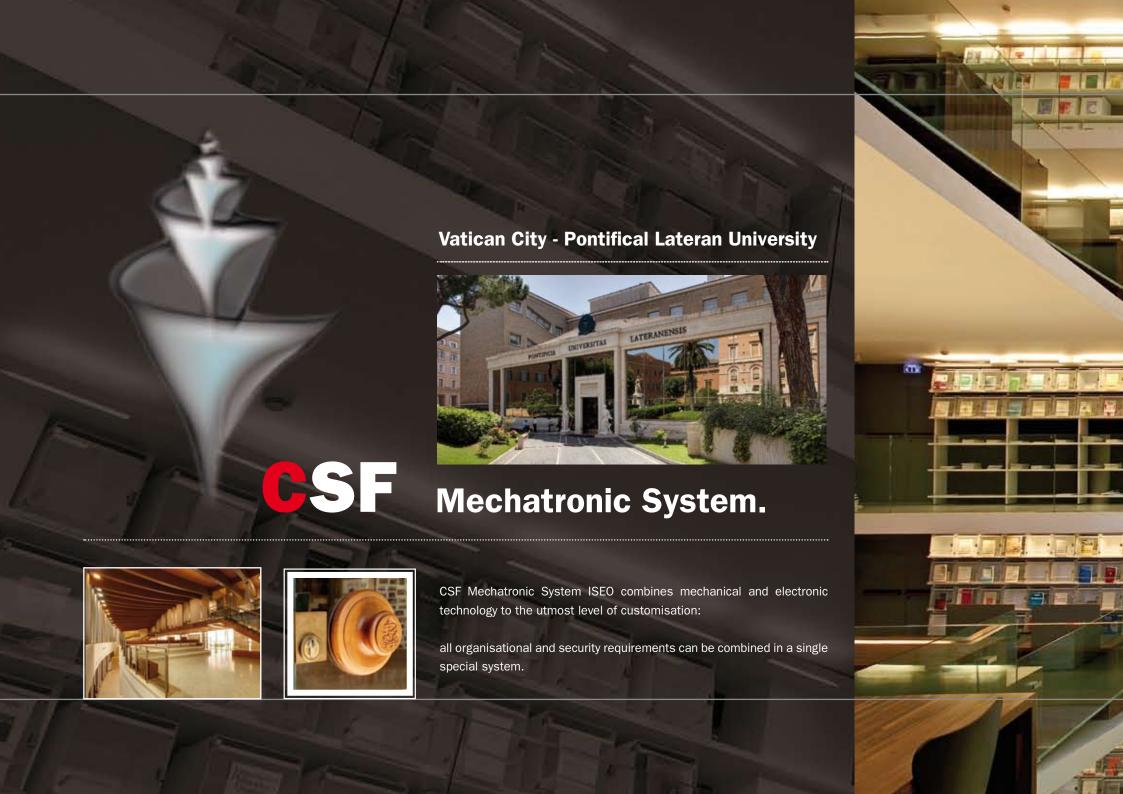

# **CSF** Mechatronic System.

CSF Mechatronic System is the best ISEO can offer in terms of strength, antipicking, key duplication. Additionally, the mechanical codes are protected with registered and patented profiles while electronic codes use an advanced coding technology to ensure a global security system.

**CSF** Mechatronic System designed to suit any application

University of Novoli Florence - Italy

San Giovanni Hospital Empoli - Italy

Foundation Castle Dyck NRW - Germany

> **J.&A. Hotel** Doha - Qatar

**Private house** Brescia - Italy