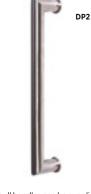

#### STAINLESS STEEL PULL HANDLES

DP3

All pull handles can be supplied as a kit, which includes; Pull handle, euro lock, cylinder, escutcheon and matching double turn