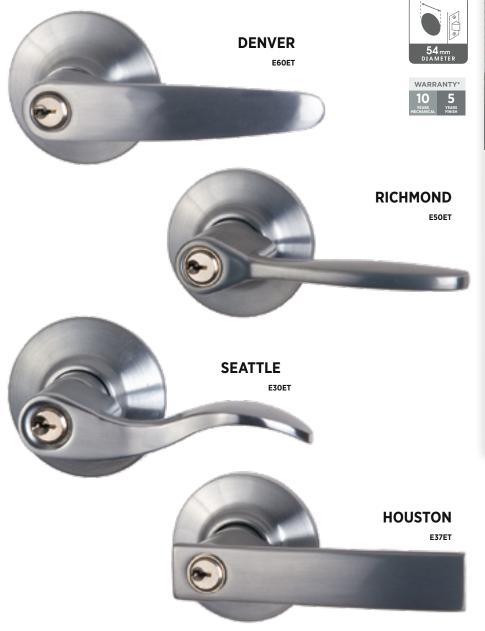

# **Classic Series**

## Classic styles designed for urban homes

Our Classic range of architecturally designed lever handles will add style and elegance to your home at a an affordable price.

#### Features

- Functions: Entrance, Bathroom, Passage, Wardrobe
- Door thickness: 30-45mm
- Backset: 60 & 70mm latches supplied
- 2 matching deadbolts available.

Matching deadbolt keyed alike to the entrance lever handle is available. Ask for a combo pack.