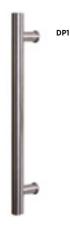

#### STAINLESS STEEL PULL HANDLES

DP3

All pull handles can be supplied as a kit, which includes; Pull handle, euro lock, cylinder, escutcheon and matching double turn