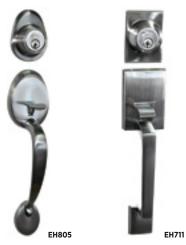

# Classic styles designed for urban homes

Our Classic range of architecturally designed lever handles will add style and elegance to your home at a an affordable price.



#### Features

- Functions: Entrance, Bathroom, Passage, Wardrobe
- Door thickness: 30-45mm
- Backset: 60 & 70mm latches supplied
- 2 matching deadbolts available.



Matching deadbolt keyed alike to the entrance lever handle is available. Ask for a combo pack.

> 2020/2021 ARCHITECTURAL DOOR HARDWARE BROCHURE AVAILALE NOW

Scan the code below to view.



GD Rutter Ltd Ph 09 444 5359 www.sylvan.co.nz



## Hardware Accessories

#### STAINLESS STEEL PULL HANDLES







DP3

All pull handles can be supplied as a kit, which includes; Pull handle, euro lock, cylinder, escutcheon and matching double turn

### ENTRANCE SETS



#### **FLUSH PULLS**



SPF11

SFP7





**CAVITY SLIDERS** 

SDPPS



Passage and Privacy functions available

#### **BANISTER BRACKETS**



For a full range of Sylvan Door Hardware and Accessories visit **www.sylvan. co.nz** or pick up a copy of our 2018/2019 Architectural Door Hardware Brochure in your local hardware store today DOOR STOPS



### MAGNETIC CATCH



GD Rutter Ltd Ph 09 444 5359 www.sylvan.co.nz