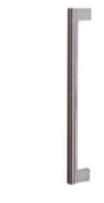

#### STAINLESS STEEL PULL HANDLES

DP3

All pull handles can be supplied as a kit, which includes; Pull handle, euro lock, cylinder, escutcheon and matching double turn