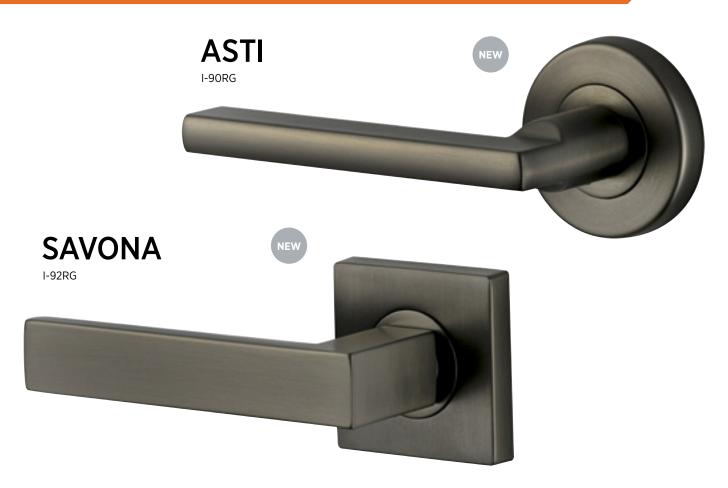

## **CENTRO HANDLES**

Our Centro range of architecturally designed lever handles will add style and elegance to your home. Designed in New Zealand for New Zealand homes.

## **NEW** Graphite Finish

manufactured to match Sylvan door hardware and complement your homes interior

## **Features**

- · Passage & Privacy lever furniture
- Concealed screw fixing
- · Rose diameter: 56mm
- Privacy function is available by integrated privacy on the rose of the handle or Privacy function by separate turn and emergency release. Refer page 16 for turn options.
- 60mm latch backset is included with all Passage & Privacy sets
- · All curved lever dummy trim handles are handed refer page 50 for handing diagram
- Dummy trim can be installed back to back for use on French doors
- Back plate shape can be changed (special order)
- Finish: SNP all handle shapes, Graphite - Savona, Asti only