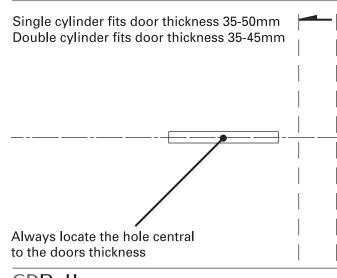

y return the product together with proof of purchase to the point of purchase. Upon receipt of defective product it will be either repaired or replaced free of charge. This warranty only applies to the original user of the product, and is non transferable. Indirect or consequential loss or damage • Cost of removal and or replacement • Cost of freight and or travel time • Improper installation or failure to follow fitting instructions • Abuse or misuse of the product • Use of the product for the purpose which the product was not designed • Scratches from keys/rings, abrasions or deterioration due to use of paint, solvents or other chemicals • Use of the product in exposed finishes. As deterioration is possible under some climatic conditions, these finishes are excluded from this warranty.



P: +64 9 444 5359 F: +64 9 444 3972 sales@gdrutter.co.nz www.sylvan.co.nz

SYLDEADBOLT00004