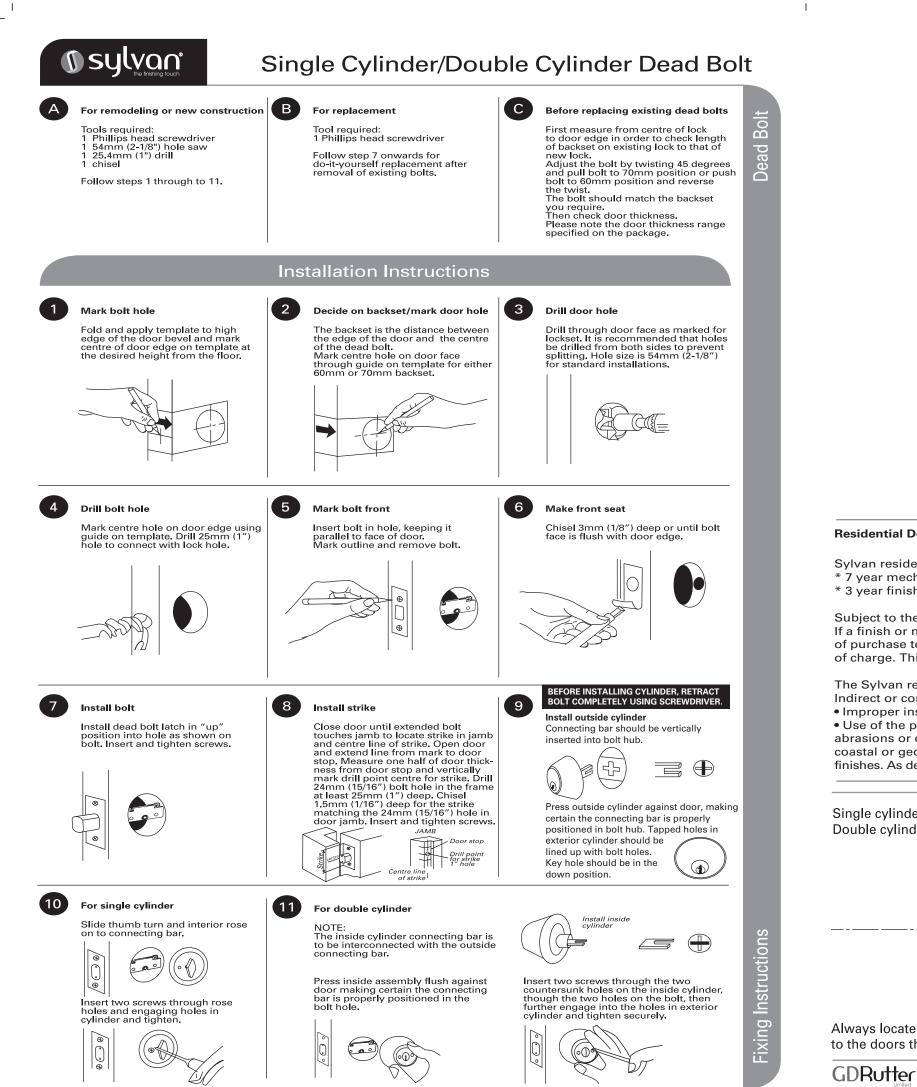

## **Residential Door Hardware Warranty**

Sylvan residential door hardware products are covered by the following warranty. \* 7 year mechanical.

\* 3 year finish (see exclusions below).

Subject to the following conditions: Warrant The Sylvan residential door hardware warranty excludes the following: coastal or geothermal conditions • The plated finishes of Polish Brass and Black Nickel are classified as soft For 70mm backset fold here For 60mm backset Installation Template fold here 54mm Centre line for Knob/Handle