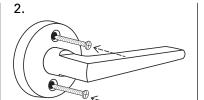

Reinstall the rose (a) by carefully sliding over the lever handle, excluding Beaumont (E15) to reinstall rose, slide rose onto the inner rose, then reinstall handle by reinstalling the grub screw