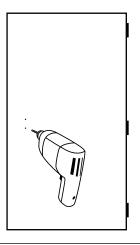

# **Noventa Series Dummy Trim**

### **Deciding on backset**

(Backset is the distance between the centre of the lever handles back plate to the edge of the door).

Normally 60mm backset is used for levers.

70mm backset is used for knobs.





### **Drill door**

2 x 3mm holes into front door face (ONLY 15mm DEEP).



## Fit handle/knob



Remove the rose (a) by carefully sliding over the lever handle, excluding Beaumont (E15) to remove rose, remove the grub screw and lever handle to remove the rose



Screw inner rose to door using pre-drilled holes as a guide



Reinstall the rose (a) by carefully sliding over the lever handle, excluding Beaumont (E15) to reinstall rose, slide rose onto the inner rose, then reinstall handle by reinstalling the grub screw

#### Residential Door Hardware Warranty

Sylvan residential door hardware products are covered by the following warranty.

- 10 year mechanical.
- \* 5 year finish (see exclusions below).

Subject to the following conditions: If a finish or mechanical defect occurs within the warranty period, simply return the product together with proof of purchas