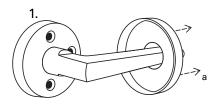

## Fit handle/knob

Remove the rose (a) by carefully sliding over the lever handle, excluding Beaumont (E15) to remove rose, remove the grub screw and lever handle to remove the rose

Screw inner rose to door using pre-drilled holes as a guide