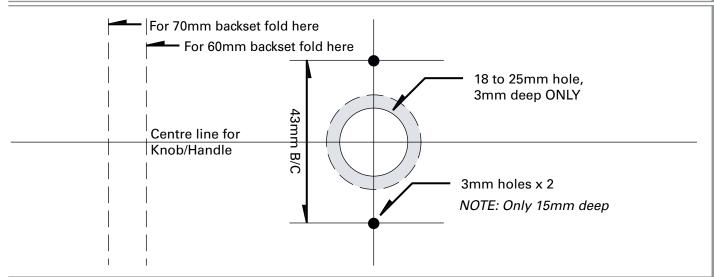

### **Deciding on backset**

(Backset is the distance between the centre of the lever handles back plate to the edge of the door).

Normally 60mm backset is used for levers.

70mm backset is used for knobs.

### **Drill door**

2 x 3mm holes into front door face (ONLY 15mm DEEP).