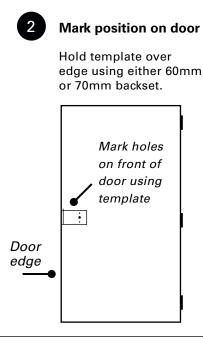

### **Deciding on backset**

(Backset is the distance between the centre of the lever handles back plate to the edge of the door).

Normally 60mm backset is used for levers.

70mm backset is used for knobs.

### **Drill door**

2 x 3mm holes into front door face (ONLY 15mm DEEP).