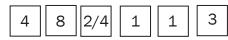

**S115** 

## **PRODUCT:**

Door closer with sliding arm.

# **APPLICATION:**

For single action door (right and left opening). For doors where aesthetics is important. For both outside and inside doors.

# **KEY POINTS:**

Quick and easy to install, this door closer is suitable for fire resistant doors according to the European market.

Two valves adjust the closing speed on two separate areas.

Backcheck valve enables to protect door and wall against sudden openings due to wind effect.

All valves on front face for an easy adjustment.

Force screw to adjust the door strength and to be well suited to user's needs. Its new design enhances the door.

# **CERTIFICATION:**

CE marking









# TECHNICAL FEATURES:

## Force:

- 2-4 for doors max width 1100 mm
- Change force by screw

## Opening max:

- 180°

## Valves adjustment:

- Closing speed (180°-15°)
- Latching action (15°-0°)
- Backcheck

#### Version:

- Standard version with sliding arm
- Reverse version with sliding arm
- Hold open unit in option
- Cushioned limit stay in option

#### Colour version:

- Silver
- White (except for reverse version)
- Black (except for reverse version)

## Dimension:

- 302x74x51,5 (body)