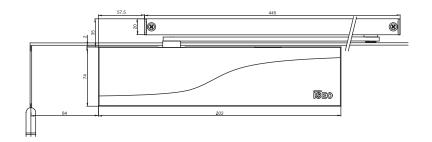

**S115** 

## **PRODUCT:**

Door closer with sliding arm.

# **APPLICATION:**

For single action door (right and left opening). For doors where aesthetics is important. For both outside and inside doors.

# **KEY POINTS:**

Quick and easy to install, this door closer is suitable for fire resistant doors according to the European market.

Two valves adjust the closing speed on two separate areas.

Backcheck valve enables to protect door and wall against sudden openings due to wind effect.

All valves on front face for an easy adjustment.

Force screw to adjust the door strength and to be well suited to user's needs. Its new design enhances the door.

# **CERTIFICATION:**

CE marking









# TECHNICAL FEATURES:

## Force:

- 2-4 for doors max width 1100 mm
- Change force by screw

## Opening max:

- 180°

## Valves adjustment:

- Closing speed (180°-15°)
- Latching action (15°-0°)
- Backcheck

#### Version:

- Standard version with sliding arm
- Reverse version with sliding arm
- Hold open unit in option
- Cushioned limit stay in option

#### Colour version:

- Silver
- White (except for reverse version)
- Black (except for reverse version)

## Dimension:

- 302x74x51,5 (body)