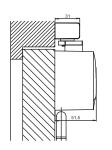

**S115** 

## **PRODUCT:**

Door closer with sliding arm.

# **APPLICATION:**

For single action door (right and left opening). For doors where aesthetics is important. For both outside and inside doors.

# **KEY POINTS:**

Quick and easy to install, this door closer is suitable for fire resistant doors according to the European market.

Two valves adjust the closing speed on two separate areas.

Backcheck valve enables to protect door and wall against sudden openings due to wind effect.

All valves on front face for an easy adjustment.

Force screw to adjust the door strength and to be well suited to user's needs. Its new design enhances the door.

# **CERTIFICATION:**

CE marking









# TECHNICAL FEATURES:

## Force:

- 2-4 for doors max width 1100 mm
- Change force by screw

## Opening max:

- 180°

## Valves adjustment:

- Closing speed (180°-15°)
- Latching action (15°-0°)
- Backcheck

#### Version:

- Standard version with sliding arm
- Reverse version with sliding arm
- Hold open unit in option
- Cushioned limit stay in option

#### Colour version:

- Silver
- White (except for reverse version)
- Black (except for reverse version)

## Dimension:

- 302x74x51,5 (body)